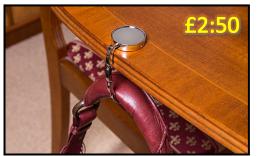

## **Bag Hanger**

Quick and easy solution to bag snatching in public places. Safely and securely store bags; Prevents opportunist bag snatching; Packed in a convenient pouch.

Simply rest the rubber head on a table top and fold out the hook and hang the bag on the hook.