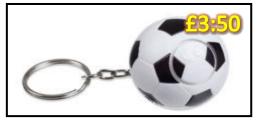

## **Football Personal Alarm**

The Football Personal Alarm's unique design means its true function as a powerful personal safety alarm is kept discrete. The loud 125dBs siren is activated by pulling the attached key ring out of the socket and will continue to sound until the pin is reinserted.