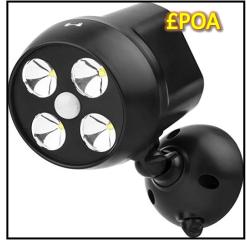

## **Guard Light**

The stylish quad LED display provides a powerful 600 lumen output to deter unwanted visitors. The unit has a motion detection range of up to 5m, supported by a light sensor for dusk till dawn operation The spotlight can be rotated 360° degrees for coverage in any environment. Requires 4 x Batteries (not included).