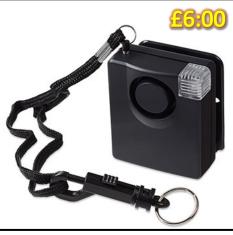

## **Personal Alarm**

The Defender IIIT has a hugely powerful 143 decibel siren that will instantly shock and deter potential attackers. A highly versatile, multi-function device, the ripcord attachment means it can also be successfully used as a bag alarm, or wallmounted on a door/window frame as an entry alarm, using the bracket provided. The Defender IIIT also features a built-in strobe torch which flashes brightly when the alarm is activated to attract attention. The alarm is protected by its durable ABS housing. Size 7x5x3cm Weight 32g.