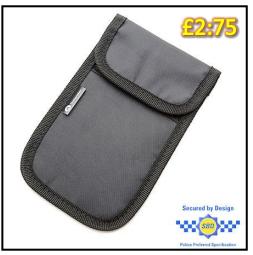

## Signal Blocker

Innovative new product that combats both car crime and dangerous driving, as featured on BBC News and Rip Off Britain and reviewed by AutoExpress. The Defender Signal Blocker can be used for mobile phones and car fobs and has achieved the coveted Secured By Design - Police Preferred Specification.

#### Car Crime

Simply store car key fobs in the faraday pouch and seal. This will instantly stop the transmission of the signal from the car key, preventing thieves from being able to 'boost' it. Made from RPF<sup>™</sup> material, a unique material developed exclusively for the supplier.

#### Dangerous Driving

A mobile phone can be stored in the Defender Signal Blocker and when sealed, the phone will be unable to receive calls, messages or notifications. This prevents distractions while driving and blocks temptation for drivers to check their phone while behind the wheel. Once removed from the pouch, all missed calls and notifications will pull through in a short time.