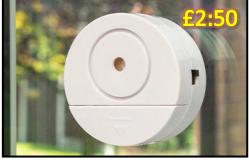

## Window Alarm

An easy to use alarm, designed to increase the safety of a property. When installed on a window, the alarm provides both a visual and an audible deterrent. The alarm is triggered if the glass is hit or knocked.

- 3 x LR44 batteries (included)
- 85dBs siren
- Self adhesive sticker